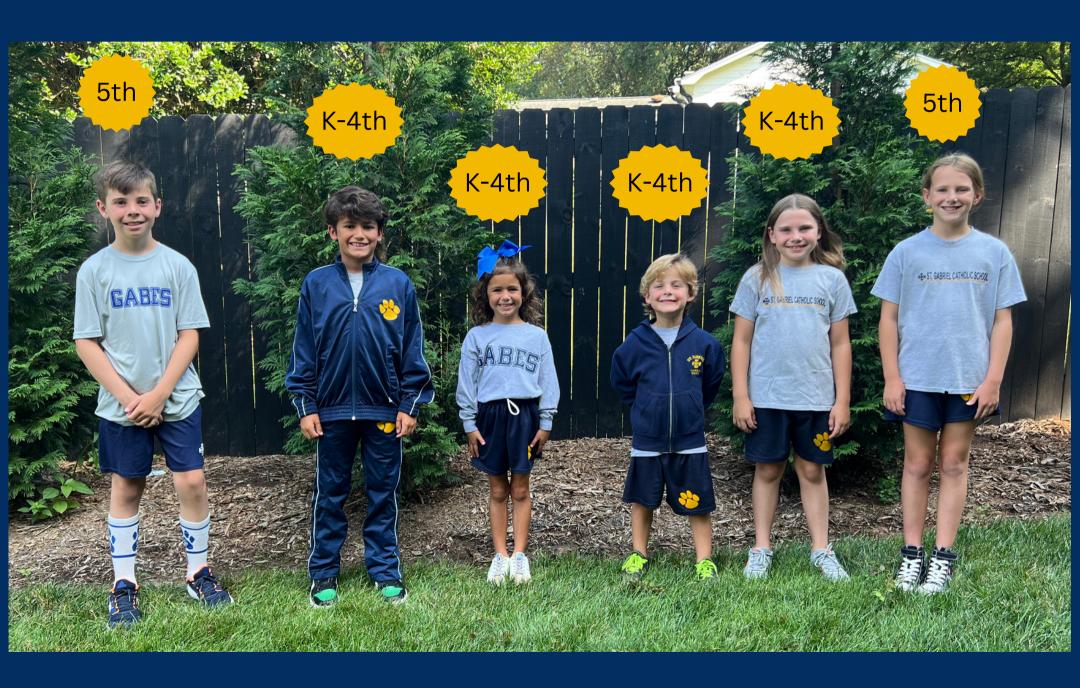

### EVERYDAY UNIFORM

Most days are an everyday uniform kind of day
The GABES socks and sweatshirt came from the PTO spirit store
Flynn O'Hara skorts are monogrammed once you buy them,
don't forget to remind them! (it's free)