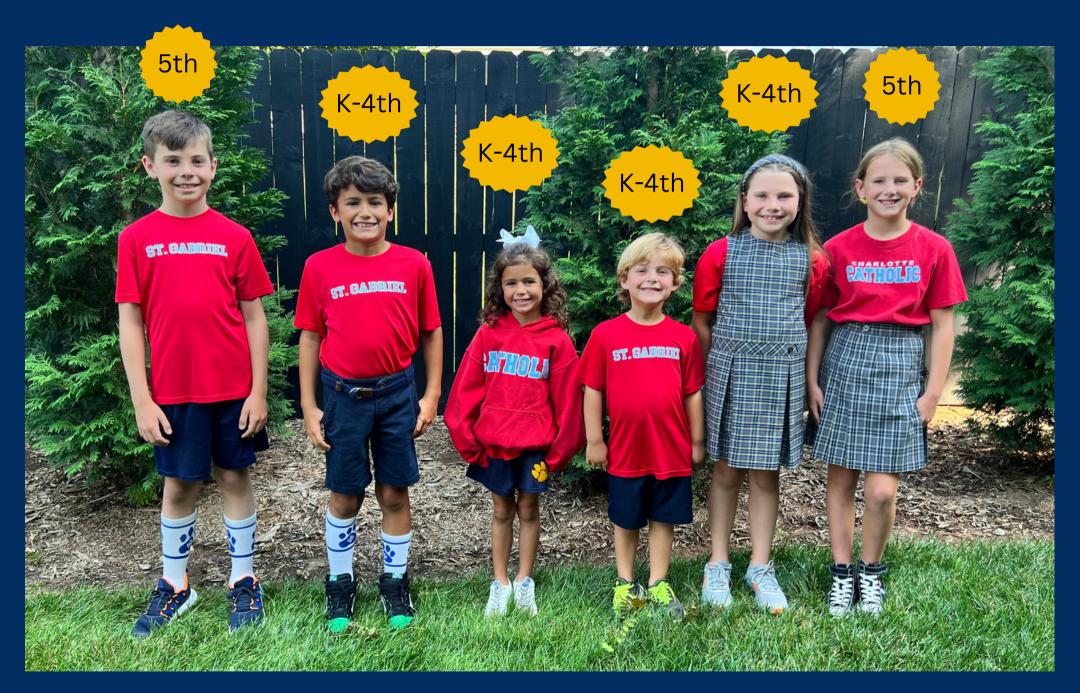

# PE UNIFORM

PE is 2 days a week
The GABES shirts came from the PTO spirit store

#### **CCHS SPIRIT FRIDAYS**

- tery Friday is CCHS Spirit day!
- ★ Wear the red St. Gabriel CCHS spirit shirt from the PTO spirit store, or any other CCHS shirt to support our Cougars!
- → Uniform bottoms are whatever day your class has PE shorts, or regular uniform bottom